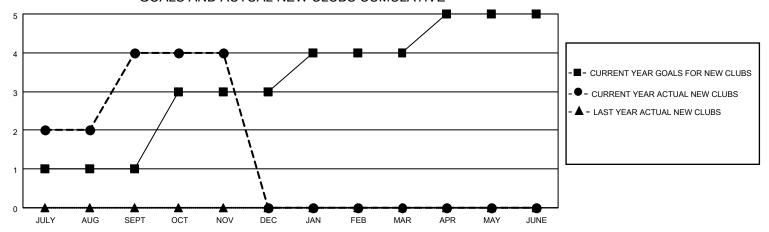

## GOALS AND ACTUAL NEW CLUBS CUMULATIVE

## LOCATION INDIA District 320 B Results as of: 11/30/2020

| Clubs         |               |             |               | Members               |                        |                         |                                                    |  |
|---------------|---------------|-------------|---------------|-----------------------|------------------------|-------------------------|----------------------------------------------------|--|
|               | RESULTS FOR   | R 2020-2021 |               | RESULTS FOR 2020-2021 |                        |                         |                                                    |  |
| QUARTER       | NEW CLUB GOAL | NEW CLUBS   | DROPPED CLUBS | QUARTER MEME          | BER GROWTH NET<br>GOAL | MEMBER GROWTH<br>ACTUAL | DROPPED<br>MEMBERS ACTUAL<br>(including transfers) |  |
| JULY/AUG/SEPT | 1             | 4           | 1             | JULY/AUG/SEPT         | 29                     | 222                     | 47                                                 |  |
| OCT/NOV/DEC   | 2             | 0           | 0             | OCT/NOV/DEC           | 55                     | 17                      | 1                                                  |  |
| JAN/FEB/MAR   | 1             | 0           | 0             | JAN/FEB/MAR           | 45                     | 0                       | 0                                                  |  |
| APR/MAY/JUNE  | 1             | 0           | 0             | APR/MAY/JUNE          | 45                     | 0                       | 0                                                  |  |