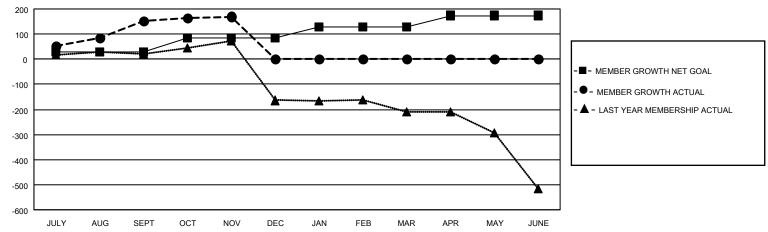

## GOALS AND ACTUAL MEMBERS CUMULATIVE

| DROPPED CLUBS: 1 |    | 29 CLUBS OF 65 ADDED 1 OR MORE | GENDER DISTRIBUTION             |                |       |
|------------------|----|--------------------------------|---------------------------------|----------------|-------|
|                  |    | NEW MEMBERS                    | MALE                            | 1,235 (62.28%) |       |
|                  |    |                                | FEMALE                          | 748 (37.72%)   |       |
| DROPPED MEMBERS  |    |                                |                                 |                |       |
| DECEASED         | 3  | CLICK HERE FOR CUMULATIVE      | TOTAL FAMILY UNIT MEMBERS       |                | 1,261 |
| CLUB CANCELLED   | 0  | MEMBERSHIP DATA                |                                 |                | 200   |
| OTHER 45         |    |                                | FAMILY MEMBERS PAYING HALF DUES |                | 696   |
| TOTAL            | 48 |                                | 0000                            |                |       |

## LOCATION INDIA District 320 B Results as of: 11/30/2020

| Clubs         |               |             |               | Members               |                        |                         |                                                    |  |
|---------------|---------------|-------------|---------------|-----------------------|------------------------|-------------------------|----------------------------------------------------|--|
|               | RESULTS FOR   | R 2020-2021 |               | RESULTS FOR 2020-2021 |                        |                         |                                                    |  |
| QUARTER       | NEW CLUB GOAL | NEW CLUBS   | DROPPED CLUBS | QUARTER MEME          | BER GROWTH NET<br>GOAL | MEMBER GROWTH<br>ACTUAL | DROPPED<br>MEMBERS ACTUAL<br>(including transfers) |  |
| JULY/AUG/SEPT | 1             | 4           | 1             | JULY/AUG/SEPT         | 29                     | 222                     | 47                                                 |  |
| OCT/NOV/DEC   | 2             | 0           | 0             | OCT/NOV/DEC           | 55                     | 17                      | 1                                                  |  |
| JAN/FEB/MAR   | 1             | 0           | 0             | JAN/FEB/MAR           | 45                     | 0                       | 0                                                  |  |
| APR/MAY/JUNE  | 1             | 0           | 0             | APR/MAY/JUNE          | 45                     | 0                       | 0                                                  |  |